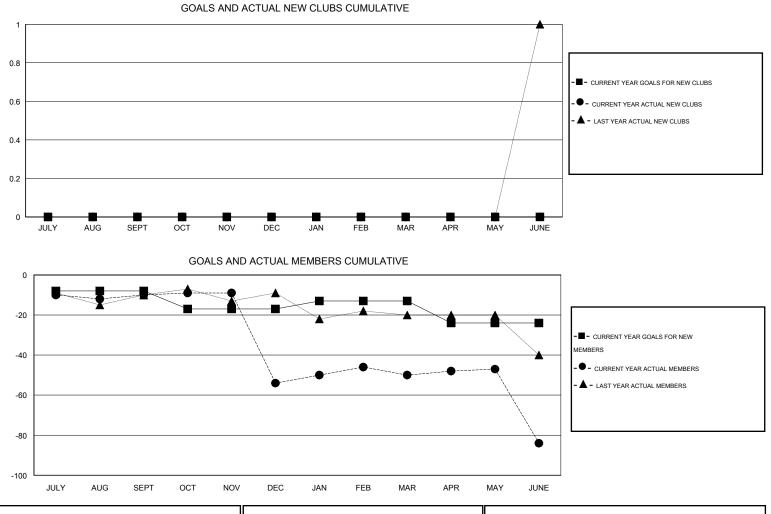

## GMT: ED LECIUS

## LOCATION NEW YORK

| GMT: ED LEC           | SUIS             |           | LOCATIO          | NEW YOR          | K                     |                    |                                     |                    | GMT CA 1         |
|-----------------------|------------------|-----------|------------------|------------------|-----------------------|--------------------|-------------------------------------|--------------------|------------------|
| Clubs                 |                  |           |                  |                  | Members               |                    |                                     |                    |                  |
| RESULTS FOR 2014-2015 |                  |           |                  |                  | RESULTS FOR 2014-2015 |                    |                                     |                    |                  |
| QUARTER               | NEW CLUB<br>GOAL | NEW CLUBS | DROPPED<br>CLUBS | NET<br>GAIN/LOSS | QUARTER               | NEW MEMBER<br>GOAL | CHARTER AND<br>NEW MEMBERS<br>ADDED | DROPPED<br>MEMBERS | NET<br>GAIN/LOSS |
| JULY/AUG/SEPT         | 0                | 0         | 0                | 0                | JULY/AUG/SEPT         | -8                 | 19                                  | 29                 | -10              |
| OCT/NOV/DEC           | 0                | 0         | 1                | -1               | OCT/NOV/DEC           | -9                 | 16                                  | 60                 | -44              |
| JAN/FEB/MAR           | 0                | 0         | 0                | 0                | JAN/FEB/MAR           | 4                  | 17                                  | 13                 | 4                |
| APR/MAY/JUNE          | 0                | 0         | 1                | -1               | APR/MAY/JUNE          | -11                | 9                                   | 43                 | -34              |